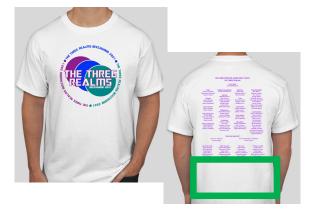

#### Shirt Placement

Optional Shirt Placement (add'l \$50)

Optional Shirt Placement (add'l \$100)