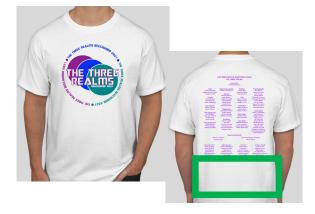

g) to Sweet Jazz Spring Concert
- Thank You recognition at annual band banquet (held in spring)
- OPTIONAL: Logo on 2022 show shirt (additional \$50/limited availability)





Optional Shirt Placement (add'l \$50)



# **Bronze Level Sponsorship (\$275)**

- Listing on website with link to business website
  - Website placement includes hero slider featuring sponsor logos on homepage linked to sponsor page with links to your business, link to sponsor page in menu sitewide, and logo placement in footer sitewide linking to your business
- Listing on all band marketing emails with link to business website
- 1/8 page ad in Beechwood Festival of Bands and Sweet Jazz programs
- OPTIONAL: Logo on 2022 show shirt (additional \$100/limited availability)





Optional Shirt Placement (add'l \$100)



# Show Shirt Sponsorship (\$250)



- Logo on 2022 show shirt (limited availability)

#### Shirt Placement