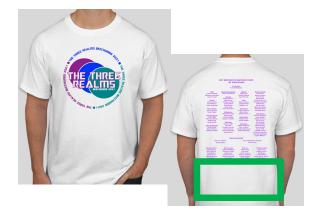

go on 2022 show shirt (additional \$50/limited availability)





Optional Shirt Placement (add'l \$50)



# **Bronze Level Sponsorship (\$275)**

- Listing on website with link to business website
  - Website placement includes hero slider featuring sponsor logos on homepage linked to sponsor page with links to your business, link to sponsor page in menu sitewide, and logo placement in footer sitewide linking to your business
- Listing on all band marketing emails with link to business website
- 1/8 page ad in Beechwood Festival of Bands and Sweet Jazz programs
- OPTIONAL: Logo on 2022 show shirt (additional \$100/limited availability)





Optional Shirt Placement (add'l \$100)



# Show Shirt Sponsorship (\$250)



- Logo on 2022 show shirt (limited availability)

#### Shirt Placement