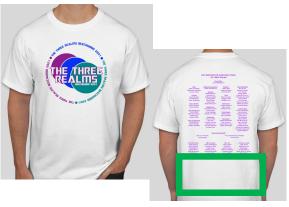

### Platinum Level Sponsorship (\$2,500+)

- Listing on website with link to business website
  - Website placement includes hero slider featuring sponsor logos on homepage linked to sponsor page with links to your business, link to sponsor page in menu sitewide, and logo placement in footer sitewide linking to your business
- Listing on all band marketing emails with link to business website
- Full page ad in Beechwood Festival of Bands and Sweet Jazz programs
- Logo on band trailer (288 sq inches)
- Logo on 2022 show shirt
- Free admission for 8 (reserved seating) to Festival of Bands plus \$25 concession credit
- Free admission for 8 (reserved seating) to Sweet Jazz Spring Concert
- Band performance at business function (requires approval by school Administration)
- Thank You recognition at annual band banquet (held in spring)

# Gold Level Sponsorship (\$1,000)

- Listing on website with link to business website
  - Website placement includes hero slider featuring sponsor logos on homepage linked to sponsor page with links to your business, link to sponsor page in menu sitewide, and logo placement in footer sitewide linking to your business
- Listing on all band marketing emails with link to business website
- 1/2 page ad in Beechwood Festival of Bands and Sweet Jazz programs
- Logo on band trailer (144 sq inches)
- Logo on 2022 show shirt
- Free admission for 4 (reserved seating) to Festival of Bands plus \$25 concession credit
- Free admission for 4 (reserved seating) to Sweet Jazz Spring Concert
- Thank You recognition at annual band banquet (held in spring)

# Silver Level Sponsorship (\$500)

- Listing on website with link to business website
  - Website placement includes hero slider featuring sponsor logos on homepage linked to sponsor page with links to your business, link to sponsor page in menu sitewide, and logo placement in footer sitewide linking to your business
- Listing on all band marketing emails with link to business website
- 1/4 page ad in Beechwood Festival of Bands and Sweet Jazz programs
- Free admission for 2 (reserved seating) to Festival of Bands plus \$10 concession credit
- Free admission for 2 (reserved seating) to Sweet Jazz Spring Concert
- Thank You recognition at annual band banquet (held in spring)
- OPTIONAL: Logo on 2022 show shirt (additional \$50/limited availability)

# **Bronze Level Sponsorship (\$275)**

- Listing on website with link to business website
  - Website placement includes hero slider featuring sponsor logos on homepage linked to sponsor page with links to your business, link to sponsor page in menu sitewide, and logo placement in footer sitewide linking to your business
- Listing on all band marketing emails with link to business website
- 1/8 page ad in Beechwood Festival of Bands and Sweet Jazz programs
- OPTIONAL: Logo on 2022 show shirt (additional \$100/limited availability)

# Show Shirt Sponsorship (\$250)

- Logo on 2022 show shirt (limited availability)